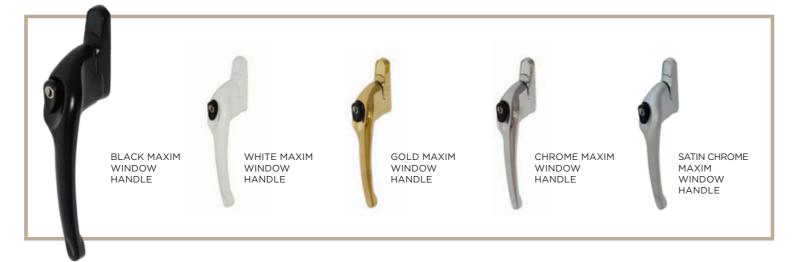

#### **Aluco Steel Look Window Handle**

Replicates the appearance of a traditional cockspur handle and perfectly compliments the steel look window design. Available in:

SATIN CHROME GUNMETAL

ANTIQUE BLACK DARK BRONZE