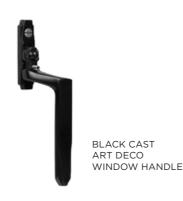

#### **Art Deco Range**

For that truly Art Deco suit, this range of suited window and door handles are available in black and solid brass for a spectacular finish to your windows and doors.