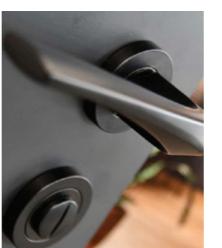

#### Single & Double **Door Range**

- 50 x 8mm circular Rose
- Lever handle with separate bathroom escutcheon
- Sprung handle
- Black, Satin Chrome & Antique Brass finishes

#### **Traditional Range**

The traditional range of window and door handles are available in a choice of Bulb and Round Ring designs and are all available in a range of 6 finishes. All furniture options are perfectly suited, so window and door options will match perfectly.

#### **Aluco Steel Look Window Handle**

Replicates the appearance of a traditional cockspur handle and perfectly compliments the steel look window design. Available in:

SATIN CHROME GUNMETAL

ANTIQUE BLACK DARK BRONZE