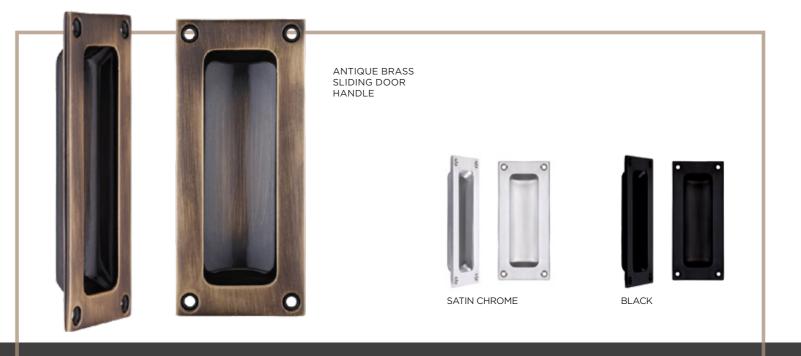

#### **Sliding Door Handle**

- Rectangular recess pull
- Flush fitting
- Black, Satin Chrome, Antique Brass