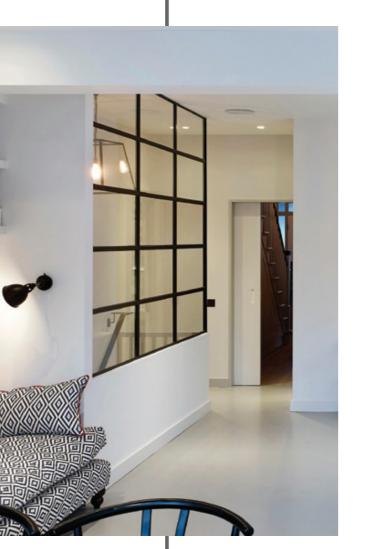

# IT'S THE **INSIDE THAT COUNTS**

## **Bring Interiors To Life**

The Aluco interior doors and screens will enhance any home, with classic details like handle back plates, bottom kick plates, slim horizontal and vertical glazing bars, rose back plate handles as well as the bespoke Floating Lock. All these go to provide you with the iconic industrial finish, available as single and double glazed options.

From screens, doors, side partitions, orangery windows and so much more. Not forgetting internal doors too, all internal doors have no bottom frame allowing your floors to seamlessly flow through the room, be it hallway, kitchen, bedroom and bathroom.