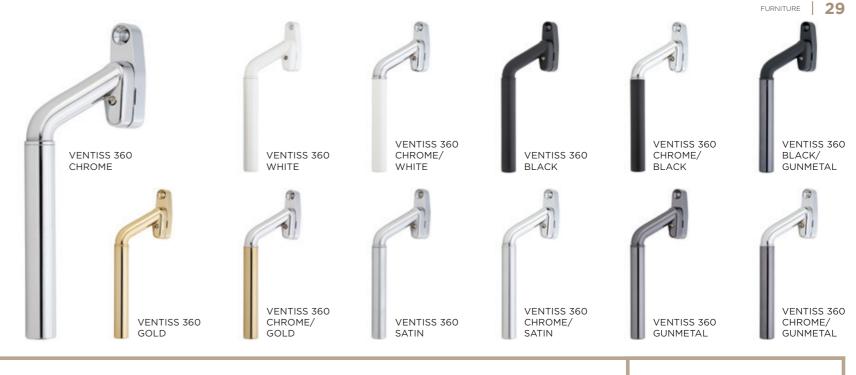

#### **Ventiss Range**

The Ventiss range of window handles offers a multitude of contemporary handle designs and colour combinations, the 360 and Teardrop designs.

360

**VENTISS** 

CHROME/

TEARDROP

GUNMETAL

SATIN

**VENTISS** 

**VENTISS** 

GOLD

WHITE

SATIN

**VENTISS** 

TEARDROP

CHROME/

GUNMETAL

TEARDROP CHROME

**TEARDROP** 