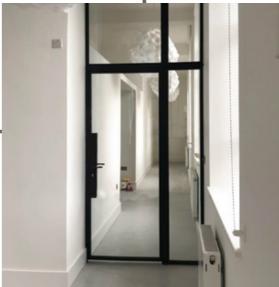

# **ALUCO EXTERIOR** STEEL LOOK COLLECTION

The Aluco steel look system uses modern high performing materials to create traditional steel look style doors, screens, partitions and windows. Delivering classic industrial finish products with slim sightlines, to provide maximum natural light whilst delivering thermal, security and weathering performance.

#### **Key Features**

- Fully crimped and glued corner joints for strength and weather sealing.
- Range of shapes, raked and arched windows, doors and screens
- Very slim sightlines to maximise glass area and light
- Powder coated paint for durability and quality. Available in a range of smooth and textured finishes
- 28mm warm edge, argon filed double glazed units to all products. Doors and side screens toughened safety glass as standard
- Security multi-point locking to all windows and doors, designed specifically for steel look products
- Thermally broken profiles for enhanced energy performance
- Toughened single glazed option for all internal, doors, screens and partitions
- No threshold on internal doors for seamless flow of floor covering
- Bespoke hand crafted manufacturing of all products in the UK