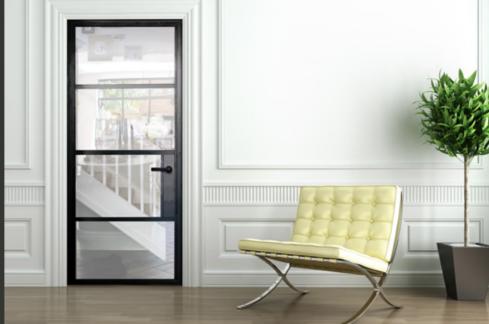

# **ALUCO** INTERIOR STEEL LOOK COLLECTION

The Aluco steel look interior system is a unique bespoke design, created to give you a traditional steel look style of doors, screens and partitions. **Delivering classic industrial finish** products with slim sightlines, to provide maximum natural light whilst delivering stylish design and practical design choice for any room or lifestyle.

#### **Key Features**

- Powder coated solid chambered aluminium extrusion with no thermal break
- Flush 150mm wide lock body
- Circular back-plate escutcheon handle ranges
- Lock with one piece keep
- Deep bottom rail
- Slim 37mm transom
- Flush bottom sash with double woolpile seal
- 4mm toughened glass as standard
- Minimum 4 No slim knuckle hinges
- Q-lon perimeter door seal
- All corner joints glued and crimped