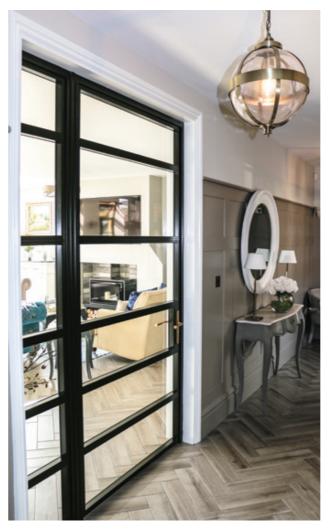

# IT'S THE **INSIDE THAT COUNTS**

## **Bring Interiors To Life**

The Aluco interior doors and screens will enhance any home, with classic details like handle back plates, bottom kick plates, slim horizontal and vertical glazing bars, rose back plate handles as well as the bespoke Floating Lock. All these go to provide you with the iconic industrial finish, available as single and double glazed options.