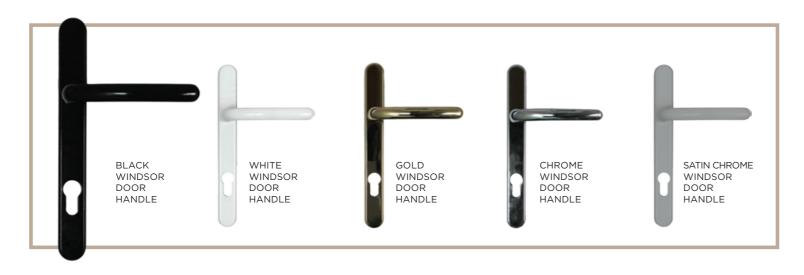

#### Window & Door Range

The range of standard window and door handles are both available in colour matched white, black, gold and chrome finishes. Standard on all Exterior steel look window and doors.