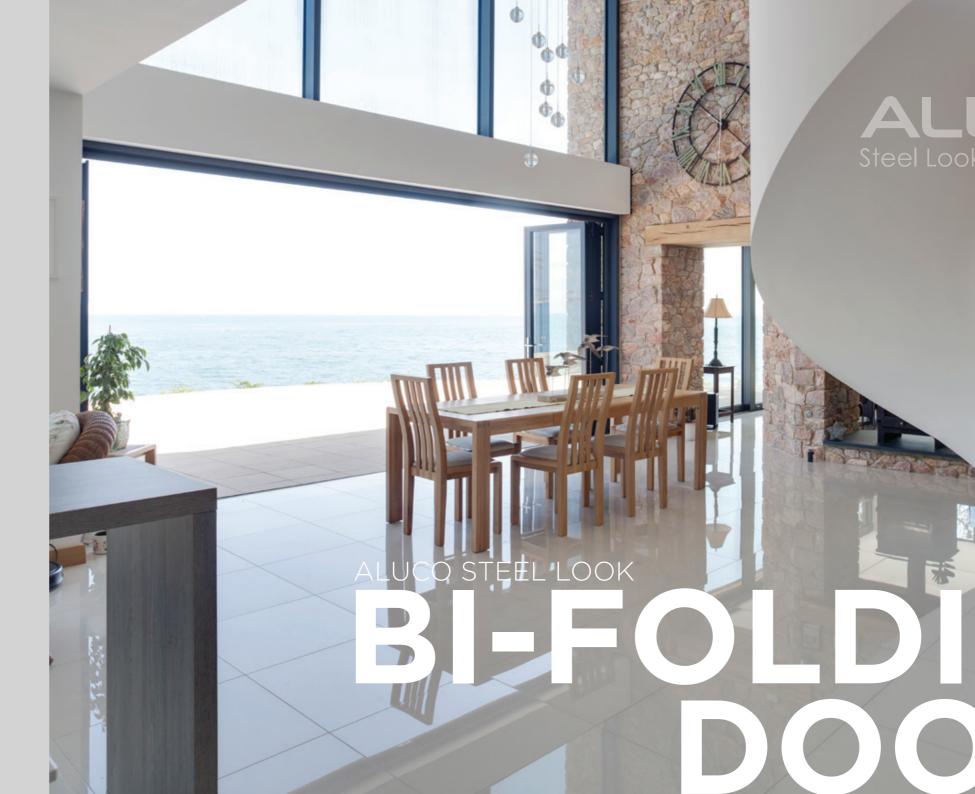

SLEK INNOVATIVE CLASSIC STATEMENT ELEGANT

Our Bi-Folding door is also available in an ultra-slim version, reducing sightlines and delivering maximum light. To compliment our signature, steel-effect windows and doors we also offer a steel look option which can transform traditional bi-folding doors to include the iconic grid-like glazing bars.

# **ALUCO EXTERIOR** STEEL LOOK COLLECTION

The Aluco steel look system uses modern high performing materials to create traditional steel look style doors, screens, partitions and windows. Delivering classic industrial finish products with slim sightlines, to provide maximum natural light whilst delivering thermal, security and weathering performance.