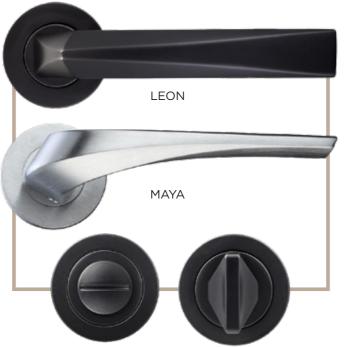

#### **Traditional Range**

The traditional range of window and door handles are available in a choice of Bulb and Round Ring designs and are all available in a range of 6 finishes. All furniture options are perfectly suited, so window and door options will match perfectly.

#### Single & Double **Door Range**

- 50 x 8mm circular Rose
- Lever handle with separate bathroom escutcheon
- Sprung handle
- Black, Satin Chrome & Antique Brass finishes