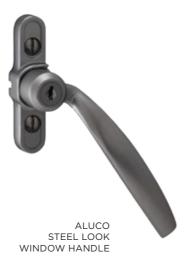

#### **Aluco Steel Look Window Handle**

Replicates the appearance of a traditional cockspur handle and perfectly compliments the steel look window design. Available in:

SATIN CHROME GUNMETAL

ANTIQUE BLACK DARK BRONZE