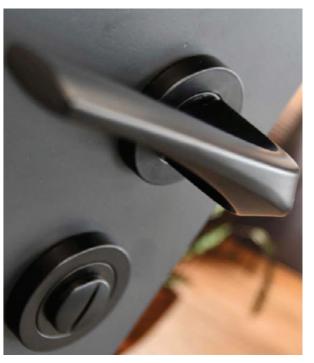

## INTERIOR STEEL LOOK FURNITURE

#### Single & Double **Door Range**

- 50 x 8mm circular Rose
- Lever handle with separate bathroom escutcheon
- Sprung handle
- Black, Satin Chrome & Antique Brass finishes