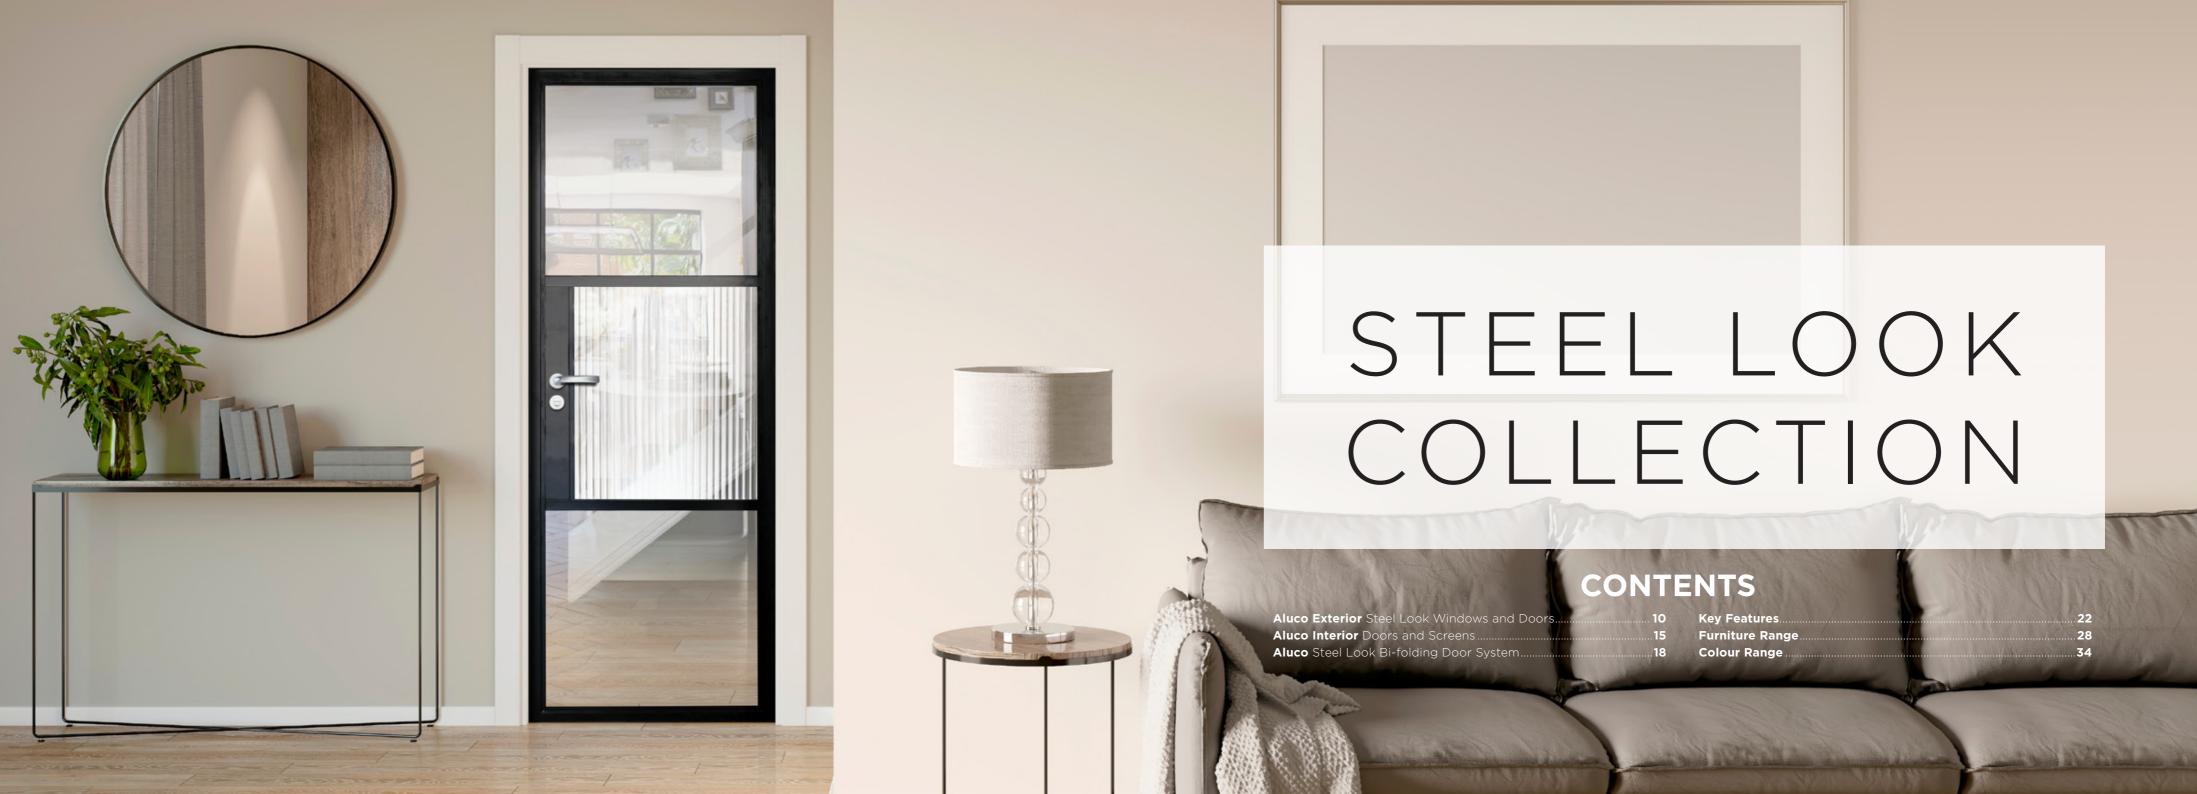

## **OUR EXQUISITE** BESPOKE WINDOWS **DOORS AND SCREENS** The Aluco Collection offers exceptional steel look architectural glazing solutions, meticulously designed to transform your living space into something truly extraordinary. From our iconic steel replica range of exterior windows and doors, through to our stunning interior doors and screens, and our versatile Bi-Folding for range 'Expanse', Aluco offer a unique solution to you and your home.

## **ALUCO**<sup>™</sup> Steel Look Collection