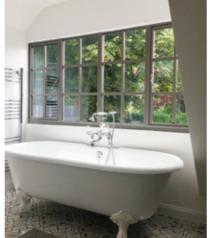

# **ALUCO EXTERIOR** STEEL LOOK COLLECTION

The Aluco steel look system uses modern high performing materials to create traditional steel look style doors, screens, partitions and windows. Delivering classic industrial finish products with slim sightlines, to provide maximum natural light whilst delivering thermal, security and weathering performance.

#### **Key Features**

- Fully crimped and glued corner joints for strength and weather sealing.
- Range of shapes, raked and arched windows, doors and screens
- Very slim sightlines to maximise glass area and light
- Powder coated paint for durability and quality. Available in a range of smooth and textured finishes
- 28mm warm edge, argon filed double glazed units to all products. Doors and side screens toughened safety glass as standard
- Security multi-point locking to all windows and doors, designed specifically for steel look products
- Thermally broken profiles for enhanced energy performance
- Toughened single glazed option for all internal, doors, screens and partitions
- No threshold on internal doors for seamless flow of floor covering
- Bespoke hand crafted manufacturing of all products in the UK