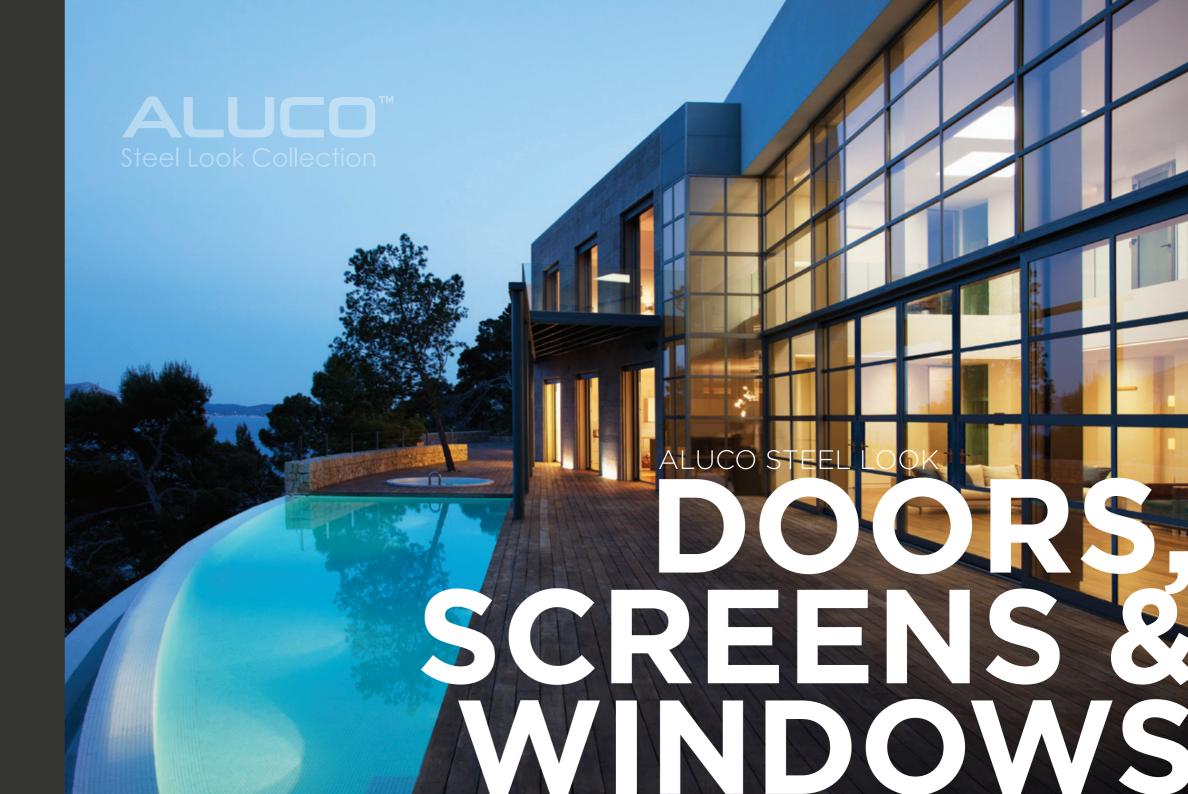

## **OUR EXQUISITE** BESPOKE WINDOWS **DOORS AND SCREENS** The Aluco Collection offers exceptional steel look architectural glazing solutions, meticulously designed to transform your living space into something truly extraordinary. From our iconic steel replica range of exterior windows and doors, through to our stunning interior doors and screens, and our versatile Bi-Folding for range 'Expanse', Aluco offer a unique solution to you and your home.

## **ALUCO**<sup>™</sup> Steel Look Collection