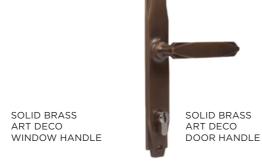

#### **Art Deco Range**

For that truly Art Deco suit, this range of suited window and door handles are available in black and solid brass for a spectacular finish to your windows and doors.