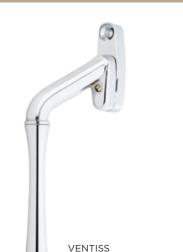

#### **Ventiss Range**

The Ventiss range of window handles offers a multitude of contemporary handle designs and colour combinations, the 360 and Teardrop designs.

360

**VENTISS** 

CHROME/

TEARDROP

GUNMETAL

SATIN

**VENTISS** 

**VENTISS** 

GOLD

WHITE

SATIN

**VENTISS** 

TEARDROP

CHROME/

GUNMETAL

TEARDROP CHROME

**TEARDROP** 