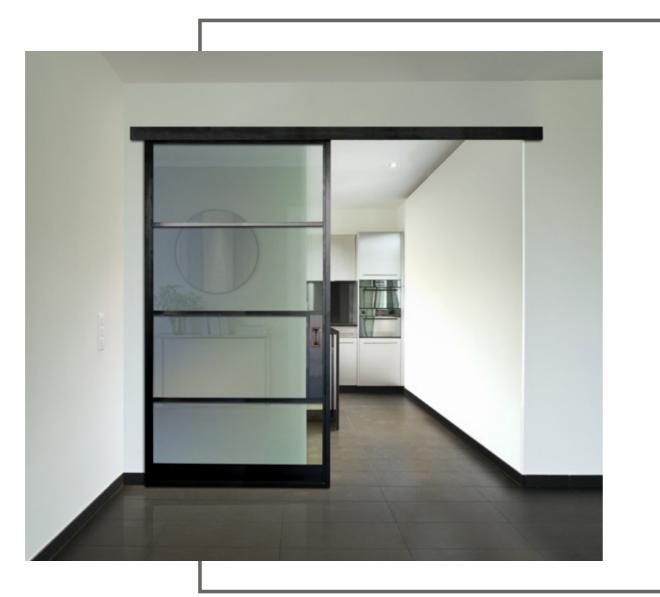

## INTERIOR STEEL LOOK FURNITURE

#### **Sliding Door Handle**

- Rectangular recess pull
- Flush fitting
- Black, Satin Chrome, Antique Brass