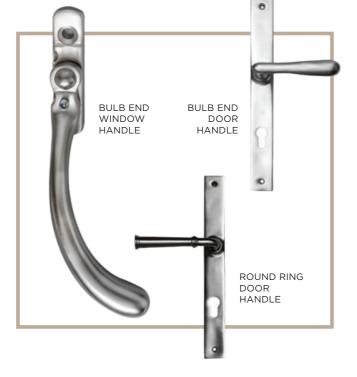

#### **Traditional Range**

The traditional range of window and door handles are available in a choice of Bulb and Round Ring designs and are all available in a range of 6 finishes. All furniture options are perfectly suited, so window and door options will match perfectly.

UNLACQUERED

ANTIQUE NICKEL BRONZE