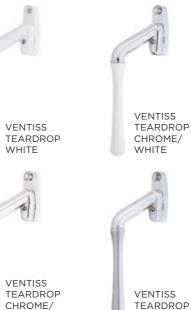

#### **Ventiss Range**

The Ventiss range of window handles offers a multitude of contemporary handle designs and colour combinations, the 360 and Teardrop designs.

360

**VENTISS** 

CHROME/

TEARDROP

GUNMETAL

SATIN

**VENTISS** 

**VENTISS** 

GOLD

WHITE

SATIN

**VENTISS** 

TEARDROP

CHROME/

GUNMETAL

TEARDROP CHROME

**TEARDROP** 