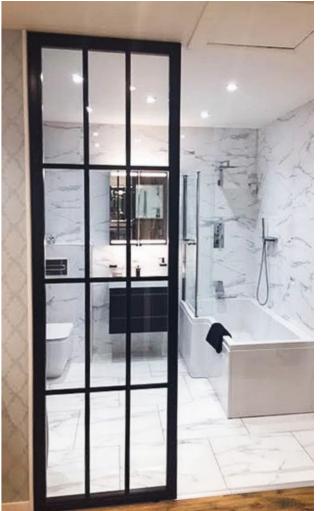

# IT'S THE **INSIDE THAT COUNTS**

## **Bring Interiors To Life**

The Aluco interior doors and screens will enhance any home, with classic details like handle back plates, bottom kick plates, slim horizontal and vertical glazing bars, rose back plate handles as well as the bespoke Floating Lock. All these go to provide you with the iconic industrial finish, available as single and double glazed options.