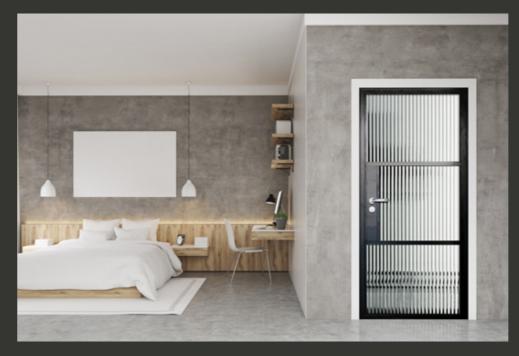

# IT'S THE **INSIDE THAT COUNTS**

## **Bring Interiors To Life**

The Aluco interior doors and screens will enhance any home, with classic details like handle back plates, bottom kick plates, slim horizontal and vertical glazing bars, rose back plate handles as well as the bespoke Floating Lock. All these go to provide you with the iconic industrial finish, available as single and double glazed options.