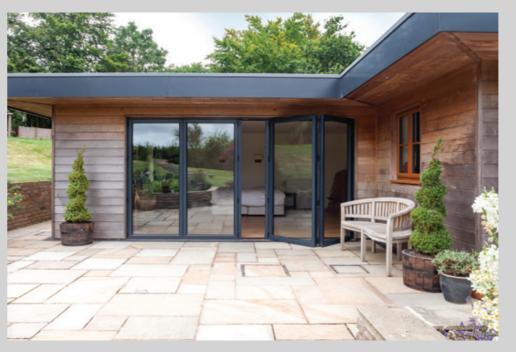

#### **Timeless Design, Advanced Performance**

Our signature ALUCO collection is inspired by traditional, industrial steel windows and the highly sought after Scandi-style. Combining cutting edge technology with artisan designs and craftsmanship, we create striking but minimalist metal frames, featuring slim sightlines and the iconic grid-like designs, with styles that range from classic heritage to contemporary. These versatile windows and doors have the ability to completely transform your home, letting in more light and creating luxury living spaces.

# **ALUCO EXTERIOR** STEEL LOOK COLLECTION

The Aluco steel look system uses modern high performing materials to create traditional steel look style doors, screens, partitions and windows. Delivering classic industrial finish products with slim sightlines, to provide maximum natural light whilst delivering thermal, security and weathering performance.