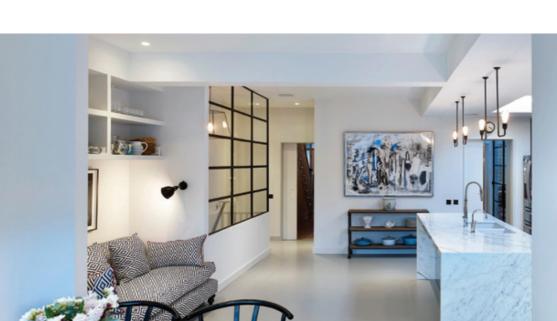

#### **Thoughtful Liveable Spaces**

The Aluco Interior & Exterior range allows a multitude of style options to be created, all to suit your interior and exterior needs whilst maintaining the 'classic' steel look appearance.

From screens, doors, side partitions, orangery windows and so much more. Not forgetting internal doors too, all internal doors have no bottom frame allowing your floors to seamlessly flow through the room, be it hallway, kitchen, bedroom and bathroom.

Our steel look Aluco Interior & Exterior range is only restricted by your imagination.