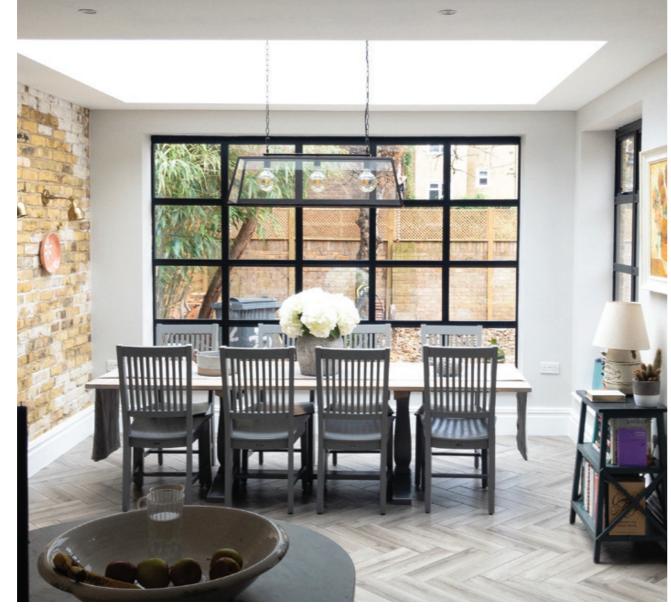

# **ALUCO EXTERIOR** STEEL LOOK COLLECTION

The Aluco steel look system uses modern high performing materials to create traditional steel look style doors, screens, partitions and windows. Delivering classic industrial finish products with slim sightlines, to provide maximum natural light whilst delivering thermal, security and weathering performance.

#### **Key Features**

- Fully crimped and glued corner joints for strength and weather sealing.
- Range of shapes, raked and arched windows, doors and screens
- Very slim sightlines to maximise glass area and light
- Powder coated paint for durability and quality. Available in a range of smooth and textured finishes
- 28mm warm edge, argon filed double glazed units to all products. Doors and side screens toughened safety glass as standard
- Security multi-point locking to all windows and doors, designed specifically for steel look products
- Thermally broken profiles for enhanced energy performance
- Toughened single glazed option for all internal, doors, screens and partitions
- No threshold on internal doors for seamless flow of floor covering
- Bespoke hand crafted manufacturing of all products in the UK