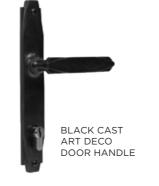

#### **Art Deco Range**

For that truly Art Deco suit, this range of suited window and door handles are available in black and solid brass for a spectacular finish to your windows and doors.