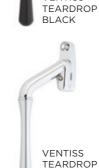

#### **Ventiss Range**

The Ventiss range of window handles offers a multitude of contemporary handle designs and colour combinations, the 360 and Teardrop designs.

360

**VENTISS** 

CHROME/

TEARDROP

GUNMETAL

SATIN

**VENTISS** 

**VENTISS** 

GOLD

WHITE

SATIN

**VENTISS** 

TEARDROP

CHROME/

GUNMETAL

TEARDROP CHROME

**TEARDROP** 