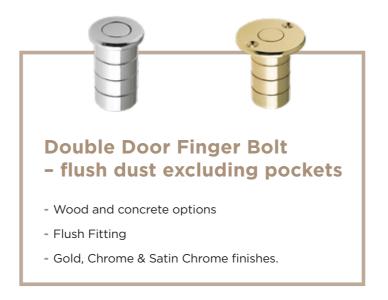

#### Single & Double **Door Range**

- 50 x 8mm circular Rose
- Lever handle with separate bathroom escutcheon
- Sprung handle
- Black, Satin Chrome & Antique Brass finishes