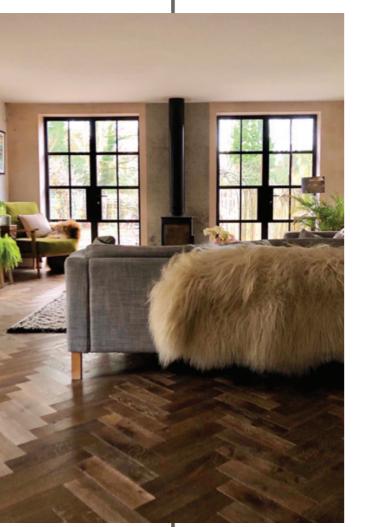

#### **Creating Lasting Impressions Through Interior Design**

Attention to detail is at the core of the Aluco experience. Our range of exceptional windows and doors are designed to ensure every detail is captured.

From slim and equal glass sightlines to maximise glass area and provide uniform appearance to folding doors and colour suited furniture to seemingly match your windows and door frames, dual colour finishes to allow different internal and external designs and handles designs to suit every room in your home. All can be tailored into every Aluco product to suit your needs.

#### **Timeless Design, Advanced Performance**

Our signature ALUCO collection is inspired by traditional, industrial steel windows and the highly sought after Scandi-style. Combining cutting edge technology with artisan designs and craftsmanship, we create striking but minimalist metal frames, featuring slim sightlines and the iconic grid-like designs, with styles that range from classic heritage to contemporary. These versatile windows and doors have the ability to completely transform your home, letting in more light and creating luxury living spaces.