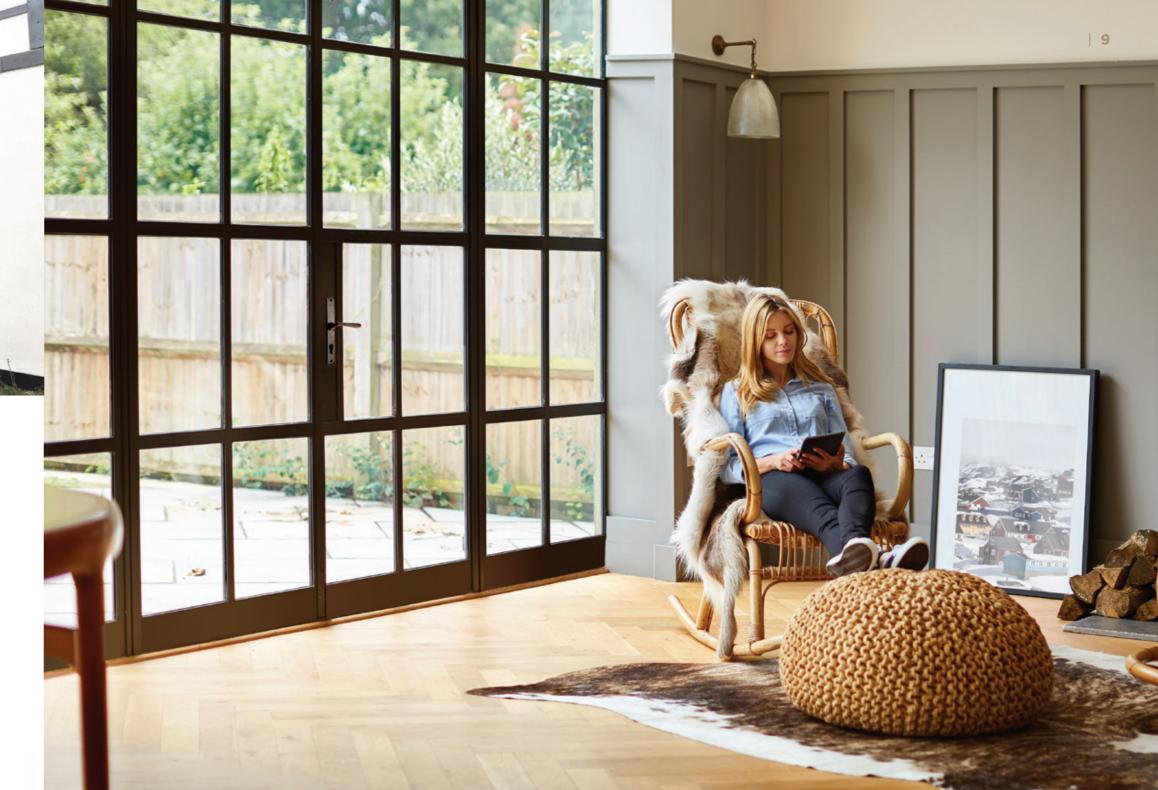

#### **Timeless Design, Advanced Performance**

Our signature ALUCO collection is inspired by traditional, industrial steel windows and the highly sought after Scandi-style. Combining cutting edge technology with artisan designs and craftsmanship, we create striking but minimalist metal frames, featuring slim sightlines and the iconic grid-like designs, with styles that range from classic heritage to contemporary. These versatile windows and doors have the ability to completely transform your home, letting in more light and creating luxury living spaces.

# **ALUCO EXTERIOR** STEEL LOOK COLLECTION

The Aluco steel look system uses modern high performing materials to create traditional steel look style doors, screens, partitions and windows. Delivering classic industrial finish products with slim sightlines, to provide maximum natural light whilst delivering thermal, security and weathering performance.