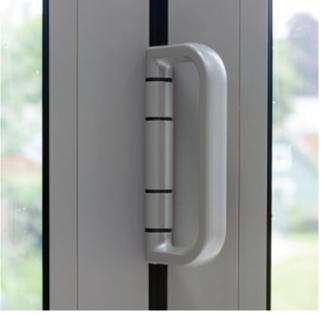

## **BI-FOLDING DOOR FURNITURE**

For all Bi-fold master doors, the lever handle is provided for use with all main traffic opening doors.

Available in:

BLACK

WHITE

GOLD

CHROME

ANTHRACITE GREY