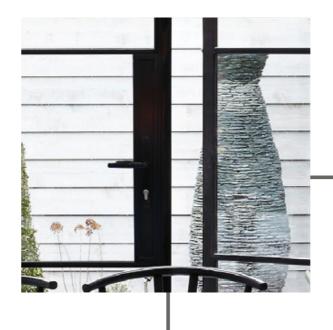

# IT'S THE **INSIDE THAT COUNTS**

## **Bring Interiors To Life**

The Aluco interior doors and screens will enhance any home, with classic details like handle back plates, bottom kick plates, slim horizontal and vertical glazing bars, rose back plate handles as well as the bespoke Floating Lock. All these go to provide you with the iconic industrial finish, available as single and double glazed options.