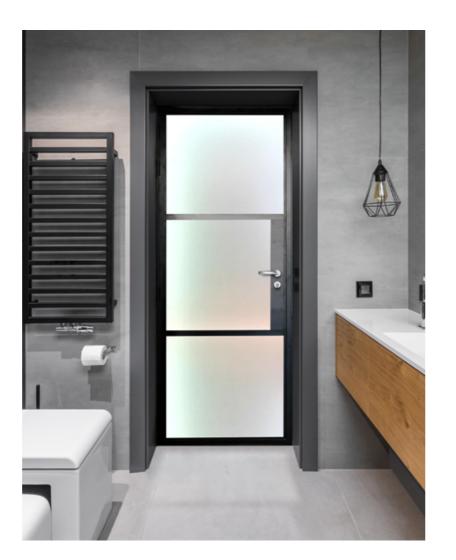

# IT'S THE **INSIDE THAT COUNTS**

## **Bring Interiors To Life**

The Aluco interior doors and screens will enhance any home, with classic details like handle back plates, bottom kick plates, slim horizontal and vertical glazing bars, rose back plate handles as well as the bespoke Floating Lock. All these go to provide you with the iconic industrial finish, available as single and double glazed options.