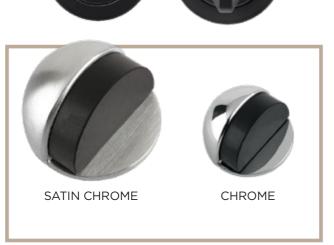

#### Floor Mounted **Door Stop**

- 45mm diameter
- Concealed-fix
- Satin Chrome & Chrome finishes.