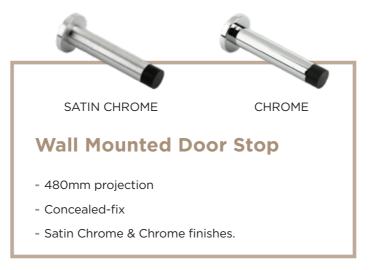

#### Floor Mounted **Door Stop**

- 45mm diameter
- Concealed-fix
- Satin Chrome & Chrome finishes.