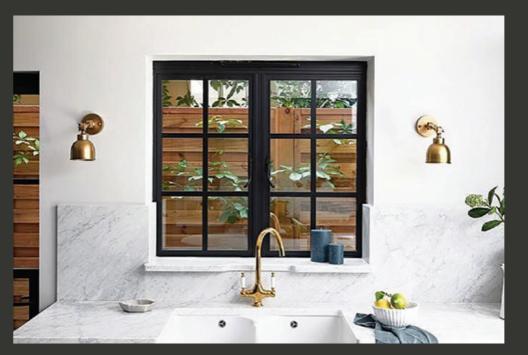

# **ALUCO EXTERIOR** STEEL LOOK COLLECTION

The Aluco steel look system uses modern high performing materials to create traditional steel look style doors, screens, partitions and windows. Delivering classic industrial finish products with slim sightlines, to provide maximum natural light whilst delivering thermal, security and weathering performance.

#### **Key Features**

- Fully crimped and glued corner joints for strength and weather sealing.
- Range of shapes, raked and arched windows, doors and screens
- Very slim sightlines to maximise glass area and light
- Powder coated paint for durability and quality. Available in a range of smooth and textured finishes
- 28mm warm edge, argon filed double glazed units to all products. Doors and side screens toughened safety glass as standard
- Security multi-point locking to all windows and doors, designed specifically for steel look products
- Thermally broken profiles for enhanced energy performance
- Toughened single glazed option for all internal, doors, screens and partitions
- No threshold on internal doors for seamless flow of floor covering
- Bespoke hand crafted manufacturing of all products in the UK