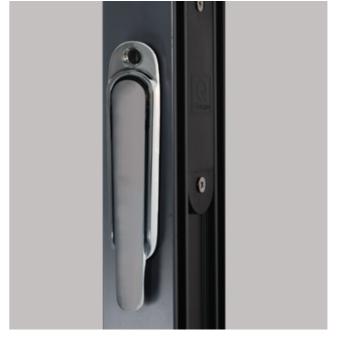

#### **Sliding Door Handle**

- Rectangular recess pull
- Flush fitting
- Black, Satin Chrome, Antique Brass