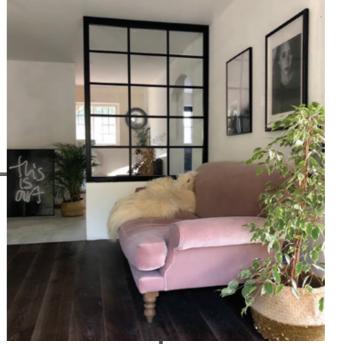

# THE ALUCO INTERIOR & **EXTERIOR SYSTEM**

#### **Thoughtful Liveable Spaces**

The Aluco Interior & Exterior range allows a multitude of style options to be created, all to suit your interior and exterior needs whilst maintaining the 'classic' steel look appearance.

From screens, doors, side partitions, orangery windows and so much more. Not forgetting internal doors too, all internal doors have no bottom frame allowing your floors to seamlessly flow through the room, be it hallway, kitchen, bedroom and bathroom.