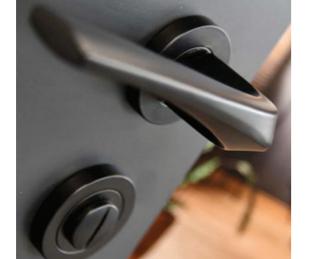

#### **Aluco Steel Look Window Handle**

Replicates the appearance of a traditional cockspur handle and perfectly compliments the steel look window design. Available in:

SATIN CHROME GUNMETAL

ANTIQUE BLACK DARK BRONZE