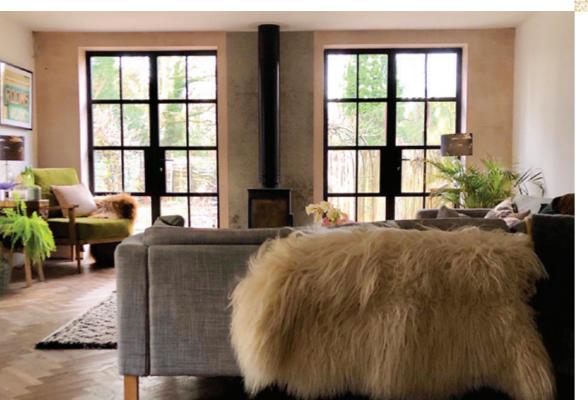

#### **Timeless Design, Advanced Performance**

Our signature ALUCO collection is inspired by traditional, industrial steel windows and the highly sought after Scandi-style. Combining cutting edge technology with artisan designs and craftsmanship, we create striking but minimalist metal frames, featuring slim sightlines and the iconic grid-like designs, with styles that range from classic heritage to contemporary. These versatile windows and doors have the ability to completely transform your home, letting in more light and creating luxury living spaces.

# **ALUCO EXTERIOR** STEEL LOOK COLLECTION

The Aluco steel look system uses modern high performing materials to create traditional steel look style doors, screens, partitions and windows. Delivering classic industrial finish products with slim sightlines, to provide maximum natural light whilst delivering thermal, security and weathering performance.