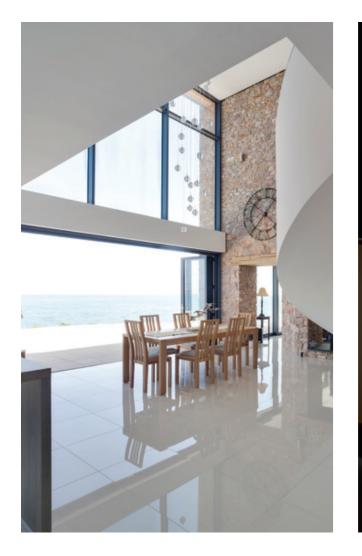

#### **Timeless Design, Advanced Performance**

Our signature ALUCO collection is inspired by traditional, industrial steel windows and the highly sought after Scandi-style. Combining cutting edge technology with artisan designs and craftsmanship, we create striking but minimalist metal frames, featuring slim sightlines and the iconic grid-like designs, with styles that range from classic heritage to contemporary. These versatile windows and doors have the ability to completely transform your home, letting in more light and creating luxury living spaces.

# **ALUCO EXTERIOR** STEEL LOOK COLLECTION

The Aluco steel look system uses modern high performing materials to create traditional steel look style doors, screens, partitions and windows. Delivering classic industrial finish products with slim sightlines, to provide maximum natural light whilst delivering thermal, security and weathering performance.