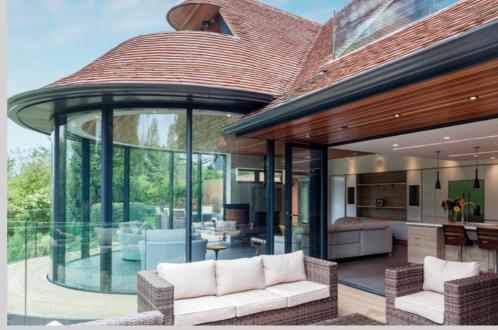

#### **Timeless Design, Advanced Performance**

Our signature ALUCO collection is inspired by traditional, industrial steel windows and the highly sought after Scandi-style. Combining cutting edge technology with artisan designs and craftsmanship, we create striking but minimalist metal frames, featuring slim sightlines and the iconic grid-like designs, with styles that range from classic heritage to contemporary. These versatile windows and doors have the ability to completely transform your home, letting in more light and creating luxury living spaces.

# **ALUCO EXTERIOR** STEEL LOOK COLLECTION

The Aluco steel look system uses modern high performing materials to create traditional steel look style doors, screens, partitions and windows. Delivering classic industrial finish products with slim sightlines, to provide maximum natural light whilst delivering thermal, security and weathering performance.