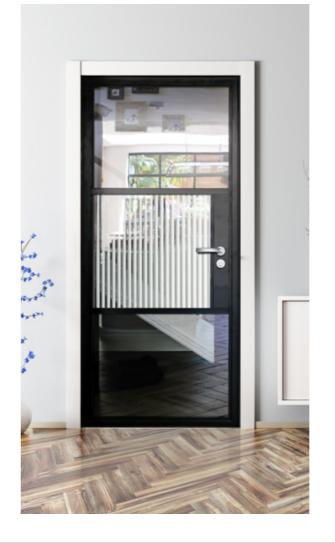

# **ALUCO EXTERIOR** STEEL LOOK COLLECTION

The Aluco steel look system uses modern high performing materials to create traditional steel look style doors, screens, partitions and windows. Delivering classic industrial finish products with slim sightlines, to provide maximum natural light whilst delivering thermal, security and weathering performance.

#### **Key Features**

- Fully crimped and glued corner joints for strength and weather sealing.
- Range of shapes, raked and arched windows, doors and screens
- Very slim sightlines to maximise glass area and light
- Powder coated paint for durability and quality. Available in a range of smooth and textured finishes
- 28mm warm edge, argon filed double glazed units to all products. Doors and side screens toughened safety glass as standard
- Security multi-point locking to all windows and doors, designed specifically for steel look products
- Thermally broken profiles for enhanced energy performance
- Toughened single glazed option for all internal, doors, screens and partitions
- No threshold on internal doors for seamless flow of floor covering
- Bespoke hand crafted manufacturing of all products in the UK