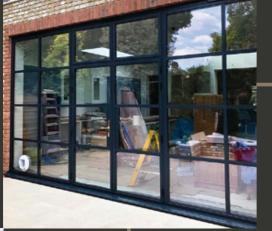

# **ALUCO EXTERIOR** STEEL LOOK COLLECTION

The Aluco steel look system uses modern high performing materials to create traditional steel look style doors, screens, partitions and windows. Delivering classic industrial finish products with slim sightlines, to provide maximum natural light whilst delivering thermal, security and weathering performance.

#### **Key Features**

- Fully crimped and glued corner joints for strength and weather sealing.
- Range of shapes, raked and arched windows, doors and screens
- Very slim sightlines to maximise glass area and light
- Powder coated paint for durability and quality. Available in a range of smooth and textured finishes
- 28mm warm edge, argon filed double glazed units to all products. Doors and side screens toughened safety glass as standard
- Security multi-point locking to all windows and doors, designed specifically for steel look products
- Thermally broken profiles for enhanced energy performance
- Toughened single glazed option for all internal, doors, screens and partitions
- No threshold on internal doors for seamless flow of floor covering
- Bespoke hand crafted manufacturing of all products in the UK