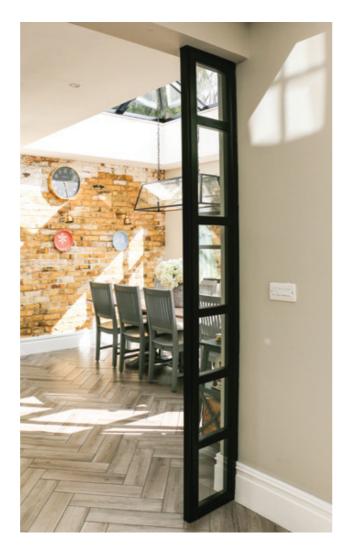

#### **Thoughtful Liveable Spaces**

The Aluco Interior & Exterior range allows a multitude of style options to be created, all to suit your interior and exterior needs whilst maintaining the 'classic' steel look appearance.

From screens, doors, side partitions, orangery windows and so much more. Not forgetting internal doors too, all internal doors have no bottom frame allowing your floors to seamlessly flow through the room, be it hallway, kitchen, bedroom and bathroom.

Our steel look Aluco Interior & Exterior range is only restricted by your imagination.