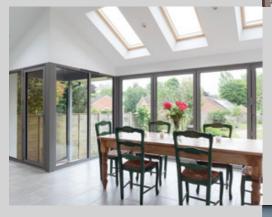

SLEK INNOVATIVE CLASSIC STATEMENT ELEGANT

Our Bi-Folding door is also available in an ultra-slim version, reducing sightlines and delivering maximum light. To compliment our signature, steel-effect windows and doors we also offer a steel look option which can transform traditional bi-folding doors to include the iconic grid-like glazing bars.

# **ALUCO EXTERIOR** STEEL LOOK COLLECTION

The Aluco steel look system uses modern high performing materials to create traditional steel look style doors, screens, partitions and windows. Delivering classic industrial finish products with slim sightlines, to provide maximum natural light whilst delivering thermal, security and weathering performance.