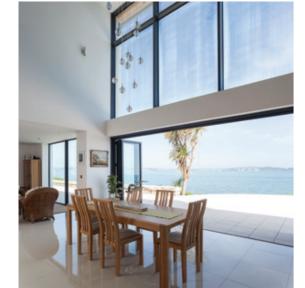

# **ALUCO EXTERIOR** STEEL LOOK COLLECTION

The Aluco steel look system uses modern high performing materials to create traditional steel look style doors, screens, partitions and windows. Delivering classic industrial finish products with slim sightlines, to provide maximum natural light whilst delivering thermal, security and weathering performance.

#### **Key Features**

- Fully crimped and glued corner joints for strength and weather sealing.
- Range of shapes, raked and arched windows, doors and screens
- Very slim sightlines to maximise glass area and light
- Powder coated paint for durability and quality. Available in a range of smooth and textured finishes
- 28mm warm edge, argon filed double glazed units to all products. Doors and side screens toughened safety glass as standard
- Security multi-point locking to all windows and doors, designed specifically for steel look products
- Thermally broken profiles for enhanced energy performance
- Toughened single glazed option for all internal, doors, screens and partitions
- No threshold on internal doors for seamless flow of floor covering
- Bespoke hand crafted manufacturing of all products in the UK