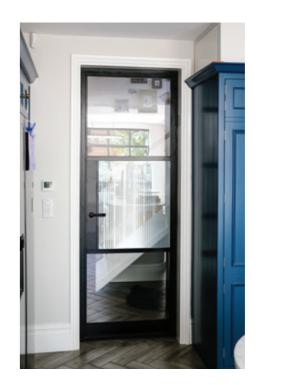

# **ALUCO** INTERIOR STEEL LOOK COLLECTION

The Aluco steel look interior system is a unique bespoke design, created to give you a traditional steel look style of doors, screens and partitions. **Delivering classic industrial finish** products with slim sightlines, to provide maximum natural light whilst delivering stylish design and practical design choice for any room or lifestyle.