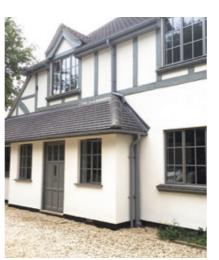

# **ALUCO EXTERIOR** STEEL LOOK COLLECTION

The Aluco steel look system uses modern high performing materials to create traditional steel look style doors, screens, partitions and windows. Delivering classic industrial finish products with slim sightlines, to provide maximum natural light whilst delivering thermal, security and weathering performance.