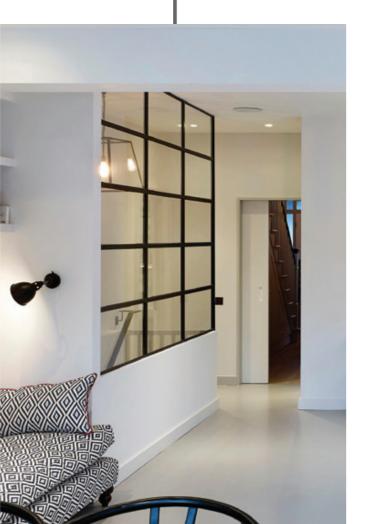

# IT'S THE **INSIDE THAT COUNTS**

## **Bring Interiors To Life**

The Aluco interior doors and screens will enhance any home, with classic details like handle back plates, bottom kick plates, slim horizontal and vertical glazing bars, rose back plate handles as well as the bespoke Floating Lock. All these go to provide you with the iconic industrial finish, available as single and double glazed options.