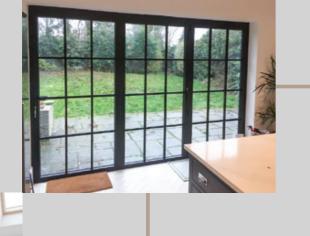

#### **Timeless Design, Advanced Performance**

Our signature ALUCO collection is inspired by traditional, industrial steel windows and the highly sought after Scandi-style. Combining cutting edge technology with artisan designs and craftsmanship, we create striking but minimalist metal frames, featuring slim sightlines and the iconic grid-like designs, with styles that range from classic heritage to contemporary. These versatile windows and doors have the ability to completely transform your home, letting in more light and creating luxury living spaces.

# **ALUCO EXTERIOR** STEEL LOOK COLLECTION

The Aluco steel look system uses modern high performing materials to create traditional steel look style doors, screens, partitions and windows. Delivering classic industrial finish products with slim sightlines, to provide maximum natural light whilst delivering thermal, security and weathering performance.