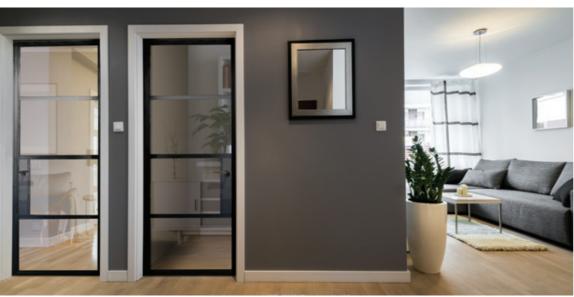

## **Bring Interiors To Life**

The Aluco interior doors and screens will enhance any home, with classic details like handle back plates, bottom kick plates, slim horizontal and vertical glazing bars, rose back plate handles as well as the bespoke Floating Lock. All these go to provide you with the iconic industrial finish, available as single and double glazed options.

# **ALUCO** INTERIOR STEEL LOOK COLLECTION

The Aluco steel look interior system is a unique bespoke design, created to give you a traditional steel look style of doors, screens and partitions. **Delivering classic industrial finish** products with slim sightlines, to provide maximum natural light whilst delivering stylish design and practical design choice for any room or lifestyle.