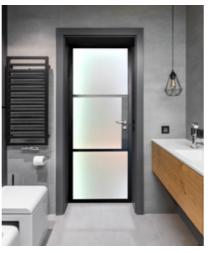

# **ALUCO** INTERIOR STEEL LOOK COLLECTION

The Aluco steel look interior system is a unique bespoke design, created to give you a traditional steel look style of doors, screens and partitions. **Delivering classic industrial finish** products with slim sightlines, to provide maximum natural light whilst delivering stylish design and practical design choice for any room or lifestyle.

#### **Key Features**

- Powder coated solid chambered aluminium extrusion with no thermal break
- Flush 150mm wide lock body
- Circular back-plate escutcheon handle ranges
- Lock with one piece keep
- Deep bottom rail
- Slim 37mm transom
- Flush bottom sash with double woolpile seal
- 4mm toughened glass as standard
- Minimum 4 No slim knuckle hinges
- Q-lon perimeter door seal
- All corner joints glued and crimped