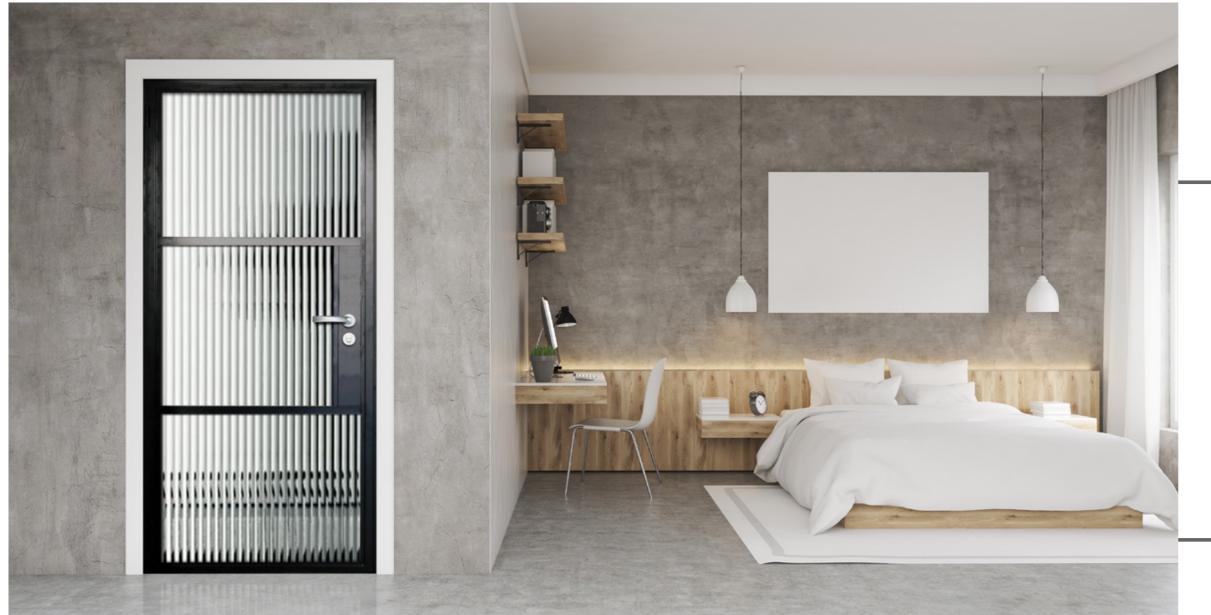

# IT'S THE **INSIDE THAT COUNTS**

## **Bring Interiors To Life**

The Aluco interior doors and screens will enhance any home, with classic details like handle back plates, bottom kick plates, slim horizontal and vertical glazing bars, rose back plate handles as well as the bespoke Floating Lock. All these go to provide you with the iconic industrial finish, available as single and double glazed options.