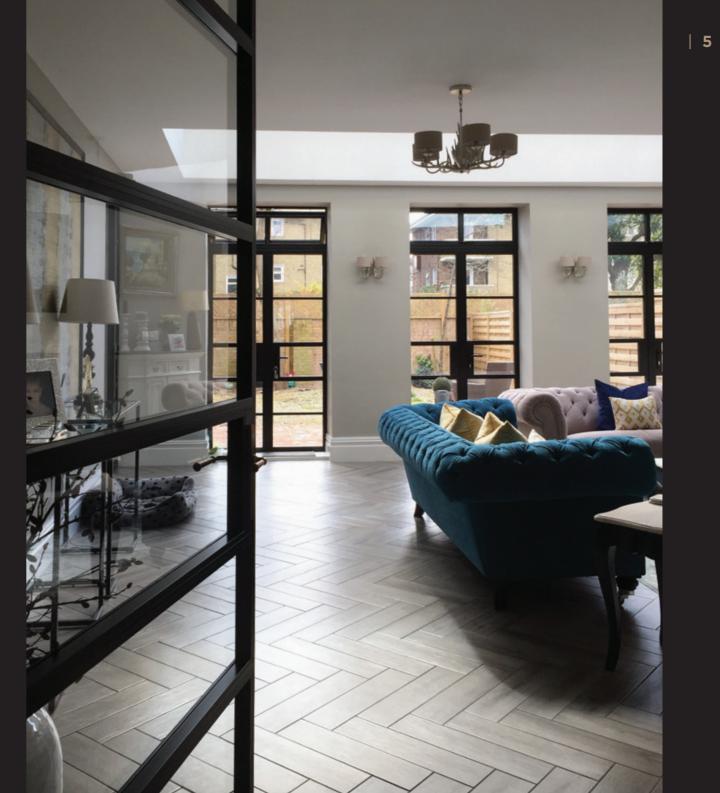

#### **Creating Lasting Impressions Through Interior Design**

Attention to detail is at the core of the Aluco experience. Our range of exceptional windows and doors are designed to ensure every detail is captured.

From slim and equal glass sightlines to maximise glass area and provide uniform appearance to folding doors and colour suited furniture to seemingly match your windows and door frames, dual colour finishes to allow different internal and external designs and handles designs to suit every room in your home. All can be tailored into every Aluco product to suit your needs.

#### **Timeless Design, Advanced Performance**

Our signature ALUCO collection is inspired by traditional, industrial steel windows and the highly sought after Scandi-style. Combining cutting edge technology with artisan designs and craftsmanship, we create striking but minimalist metal frames, featuring slim sightlines and the iconic grid-like designs, with styles that range from classic heritage to contemporary. These versatile windows and doors have the ability to completely transform your home, letting in more light and creating luxury living spaces.