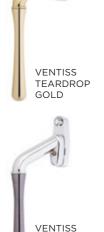

#### **Ventiss Range**

The Ventiss range of window handles offers a multitude of contemporary handle designs and colour combinations, the 360 and Teardrop designs.

360

**VENTISS** 

CHROME/

TEARDROP

GUNMETAL

SATIN

**VENTISS** 

**VENTISS** 

GOLD

WHITE

SATIN

**VENTISS** 

TEARDROP

CHROME/

GUNMETAL

TEARDROP CHROME

**TEARDROP** 