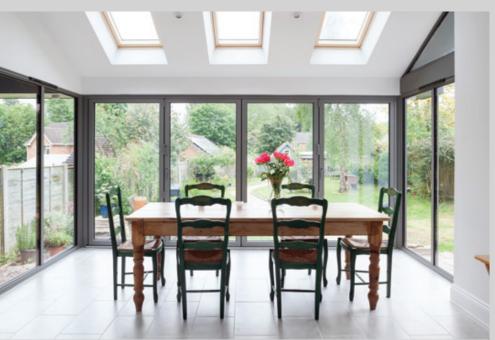

#### **Timeless Design, Advanced Performance**

Our signature ALUCO collection is inspired by traditional, industrial steel windows and the highly sought after Scandi-style. Combining cutting edge technology with artisan designs and craftsmanship, we create striking but minimalist metal frames, featuring slim sightlines and the iconic grid-like designs, with styles that range from classic heritage to contemporary. These versatile windows and doors have the ability to completely transform your home, letting in more light and creating luxury living spaces.

# **ALUCO EXTERIOR** STEEL LOOK COLLECTION

The Aluco steel look system uses modern high performing materials to create traditional steel look style doors, screens, partitions and windows. Delivering classic industrial finish products with slim sightlines, to provide maximum natural light whilst delivering thermal, security and weathering performance.