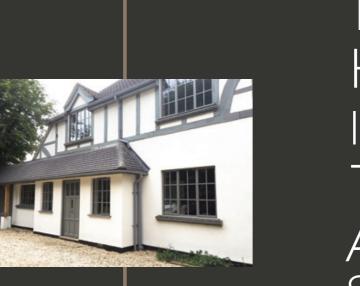

#### **Timeless Design, Advanced Performance**

Our signature ALUCO collection is inspired by traditional, industrial steel windows and the highly sought after Scandi-style. Combining cutting edge technology with artisan designs and craftsmanship, we create striking but minimalist metal frames, featuring slim sightlines and the iconic grid-like designs, with styles that range from classic heritage to contemporary. These versatile windows and doors have the ability to completely transform your home, letting in more light and creating luxury living spaces.

# **ALUCO EXTERIOR** STEEL LOOK COLLECTION

The Aluco steel look system uses modern high performing materials to create traditional steel look style doors, screens, partitions and windows. Delivering classic industrial finish products with slim sightlines, to provide maximum natural light whilst delivering thermal, security and weathering performance.