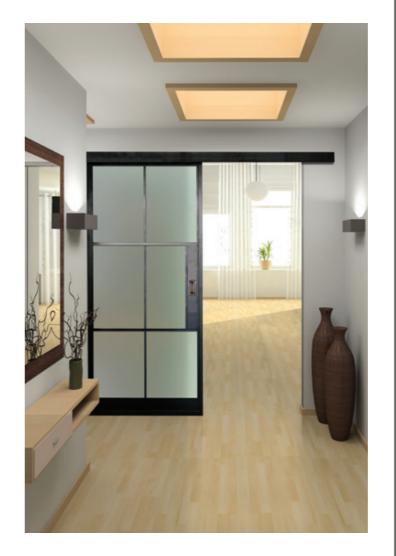

# IT'S THE **INSIDE THAT COUNTS**

## **Bring Interiors To Life**

The Aluco interior doors and screens will enhance any home, with classic details like handle back plates, bottom kick plates, slim horizontal and vertical glazing bars, rose back plate handles as well as the bespoke Floating Lock. All these go to provide you with the iconic industrial finish, available as single and double glazed options.