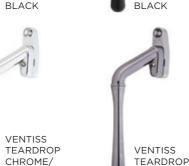

#### **Ventiss Range**

The Ventiss range of window handles offers a multitude of contemporary handle designs and colour combinations, the 360 and Teardrop designs.

360

**VENTISS** 

CHROME/

TEARDROP

GUNMETAL

SATIN

**VENTISS** 

**VENTISS** 

GOLD

WHITE

SATIN

**VENTISS** 

TEARDROP

CHROME/

GUNMETAL

TEARDROP CHROME

**TEARDROP** 