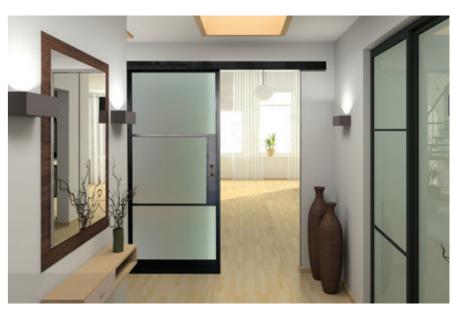

# THE ALUCO INTERIOR & **EXTERIOR SYSTEM**

#### **Thoughtful Liveable Spaces**

The Aluco Interior & Exterior range allows a multitude of style options to be created, all to suit your interior and exterior needs whilst maintaining the 'classic' steel look appearance.

From screens, doors, side partitions, orangery windows and so much more. Not forgetting internal doors too, all internal doors have no bottom frame allowing your floors to seamlessly flow through the room, be it hallway, kitchen, bedroom and bathroom.

Our steel look Aluco Interior & Exterior range is only restricted by your imagination.