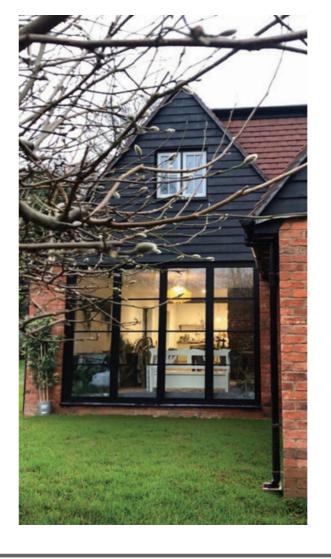

#### **Timeless Design, Advanced Performance**

Our signature ALUCO collection is inspired by traditional, industrial steel windows and the highly sought after Scandi-style. Combining cutting edge technology with artisan designs and craftsmanship, we create striking but minimalist metal frames, featuring slim sightlines and the iconic grid-like designs, with styles that range from classic heritage to contemporary. These versatile windows and doors have the ability to completely transform your home, letting in more light and creating luxury living spaces.

# **ALUCO EXTERIOR** STEEL LOOK COLLECTION

The Aluco steel look system uses modern high performing materials to create traditional steel look style doors, screens, partitions and windows. Delivering classic industrial finish products with slim sightlines, to provide maximum natural light whilst delivering thermal, security and weathering performance.