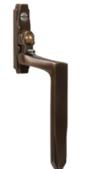

#### **Traditional Range**

The traditional range of window and door handles are available in a choice of Bulb and Round Ring designs and are all available in a range of 6 finishes. All furniture options are perfectly suited, so window and door options will match perfectly.

UNLACQUERED

ANTIQUE NICKEL BRONZE