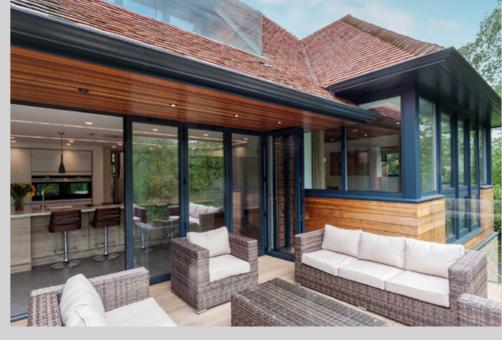

#### **Timeless Design, Advanced Performance**

Our signature ALUCO collection is inspired by traditional, industrial steel windows and the highly sought after Scandi-style. Combining cutting edge technology with artisan designs and craftsmanship, we create striking but minimalist metal frames, featuring slim sightlines and the iconic grid-like designs, with styles that range from classic heritage to contemporary. These versatile windows and doors have the ability to completely transform your home, letting in more light and creating luxury living spaces.

# **ALUCO EXTERIOR** STEEL LOOK COLLECTION

The Aluco steel look system uses modern high performing materials to create traditional steel look style doors, screens, partitions and windows. Delivering classic industrial finish products with slim sightlines, to provide maximum natural light whilst delivering thermal, security and weathering performance.