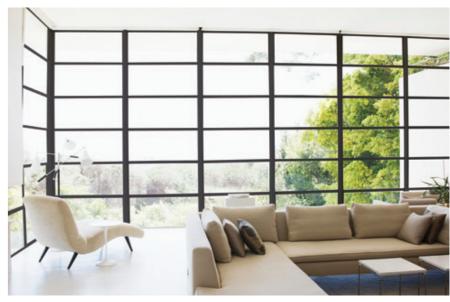

#### **Timeless Design, Advanced Performance**

Our signature ALUCO collection is inspired by traditional, industrial steel windows and the highly sought after Scandi-style. Combining cutting edge technology with artisan designs and craftsmanship, we create striking but minimalist metal frames, featuring slim sightlines and the iconic grid-like designs, with styles that range from classic heritage to contemporary. These versatile windows and doors have the ability to completely transform your home, letting in more light and creating luxury living spaces.

# **ALUCO EXTERIOR** STEEL LOOK COLLECTION

The Aluco steel look system uses modern high performing materials to create traditional steel look style doors, screens, partitions and windows. Delivering classic industrial finish products with slim sightlines, to provide maximum natural light whilst delivering thermal, security and weathering performance.